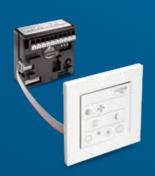

Wireless screen
9/IBF-RF

Ventilation at the touch of a button - exactly as required, with operation via a switch-sized control panel and integrated LUNOS wireless module as standard The multifunctional 12-volt control unit, with operation via a simple standard switch and integrated LUNOS wireless module as standard

Design screen for the living area with universal control technology. Wireless with integrated LUNOS wireless module and 230 V power supply unit as standard

**LUNOS** wireless controls are equipped with humidity and temperature sensors as standard. The wireless screens also uses this to check the differences between indoor and outdoor air and adjusts the volume flows accordingly.