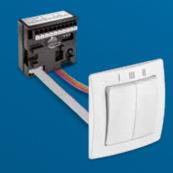

Wireless screen
9/IBF-RF

Ventilation at the touch of a button - exactly as required, with operation via a switch-sized control panel and integrated LUNOS wireless module as standard The multifunctional 12-volt control unit, with operation via a simple standard switch and integrated LUNOS wireless module as standard